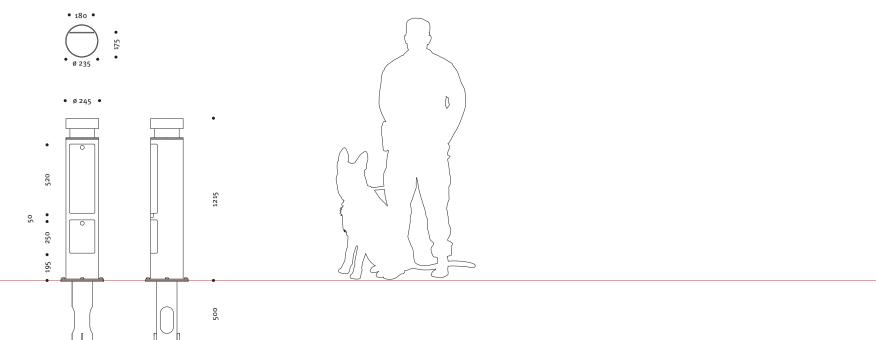

## MORANO GS. Power Bollard

Designed for closed door operation. Comes with two access doors and cable outlet. Steel housing galvanised in and out. Includes separate bolt-on embedded base with two cable openings. Electrical assembly plate provided for configuration by others. Access doors come with cylinder locks for reliable safety and security. Choice of mica or DB finish.

Additional charge: Electrical configuration GS 1 – GS 6, pre-wired and ready for connection. Soft or RAL finish.

M O R A N O W. Water Bollard Designed for open door operation. Comes with two access doors.

Fig.: Configuration examples

Product Name Housing Art. No. Colour

MORANO GS60.14401.0mica or DB finishMORANO W60.14410.0mica or DB finish

Order No.: Housing Art. No. + Configuration

Product information www.hess.eu/0795