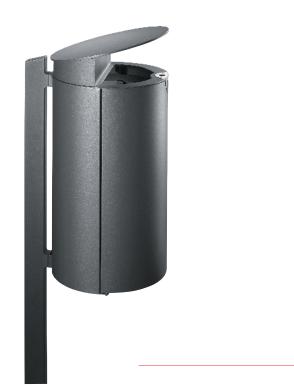

## C A R P O . Waste Receptacles

Galvanised steel post and container. Reduced mouth size and rain-protected opening. Container opens to the side for emptying. Triangular locking mechanism. Includes inner mounted retainer ring for litter bags. Choice of mica or DB finish.

Capacity: 60 l or 90 l

Additional charge: Soft or RAL finish. Flange plate. Metal liner. Integrated ash receptacle.

| Product Name | Mounting | Order No.  | Colour            | Capacity |
|--------------|----------|------------|-------------------|----------|
|              |          |            |                   |          |
| CARPO 380    | ground   | 80.30500.0 | mica or DB finish | 60 l     |
| CARPO 440    | ground   | 80.30500.1 | mica or DB finish | 90 l     |
| CARPO 380    | wall     | 80.30500.3 | mica or DB finish | 60 l     |
| CARPO 440    | wall     | 80.30501.3 | mica or DB finish | 90 l     |