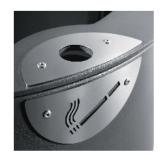

## C A R P O . Waste Receptacles

Galvanised steel post and container. Reduced mouth size and rain-protected opening. Container opens to the side for emptying. Triangular locking mechanism. Includes inner mounted retainer ring for litter bags. Choice of mica or DB finish.

Capacity: 60 l or 90 l

Additional charge: Soft or RAL finish. Flange plate. Metal liner. Integrated ash receptacle.

| Product Name | Mounting | Order No.  | Colour            | Capacity |
|--------------|----------|------------|-------------------|----------|
|              |          |            |                   |          |
| CARPO 380    | ground   | 80.30500.0 | mica or DB finish | 60 l     |
| CARPO 440    | ground   | 80.30500.1 | mica or DB finish | 90 l     |
| CARPO 380    | wall     | 80.30500.3 | mica or DB finish | 60 l     |
| CARPO 440    | wall     | 80.30501.3 | mica or DB finish | 90 l     |