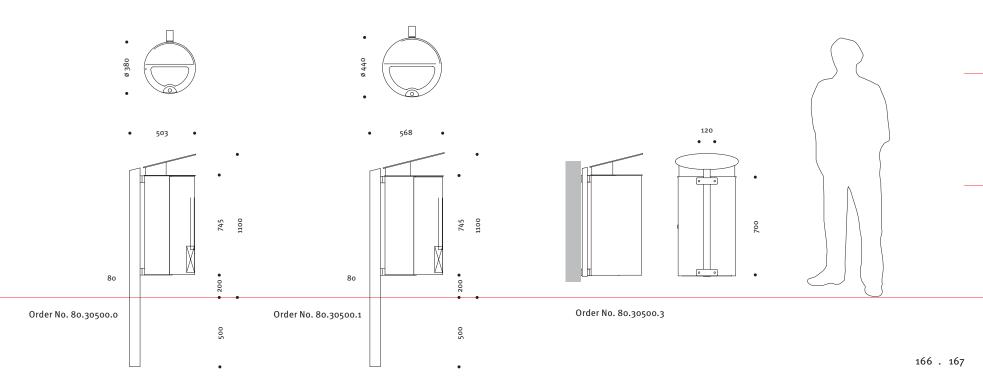

Capacity: 60 l or 90 l

Additional charge: Soft or RAL finish. Flange plate. Metal liner. Integrated ash receptacle.

| Product Name | Mounting | Order No.  | Colour            | Capacity |
|--------------|----------|------------|-------------------|----------|
|              |          |            |                   |          |
| CARPO 380    | ground   | 80.30500.0 | mica or DB finish | 60 l     |
| CARPO 440    | ground   | 80.30500.1 | mica or DB finish | 90 l     |
| CARPO 380    | wall     | 80.30500.3 | mica or DB finish | 60 l     |
| CARPO 440    | wall     | 80.30501.3 | mica or DB finish | 90 l     |