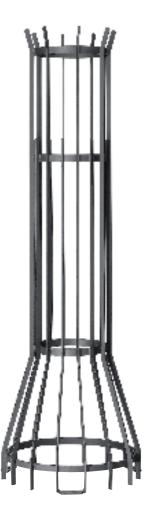

## ALGARVE

ALGARVE R.RK. Tree Guard. Round

Suitable for all tree grates with round inner openings. Galvanised steel construction bolts to tree grate. Comes with level compensation system. Choice of mica or DB finish.

ALGARVE Q. Tree Guard . Square

Suitable for all tree grates with square inner opening. Galvanised steel construction bolts to tree grate. Comes with level compensation system. Choice of mica or DB finish.