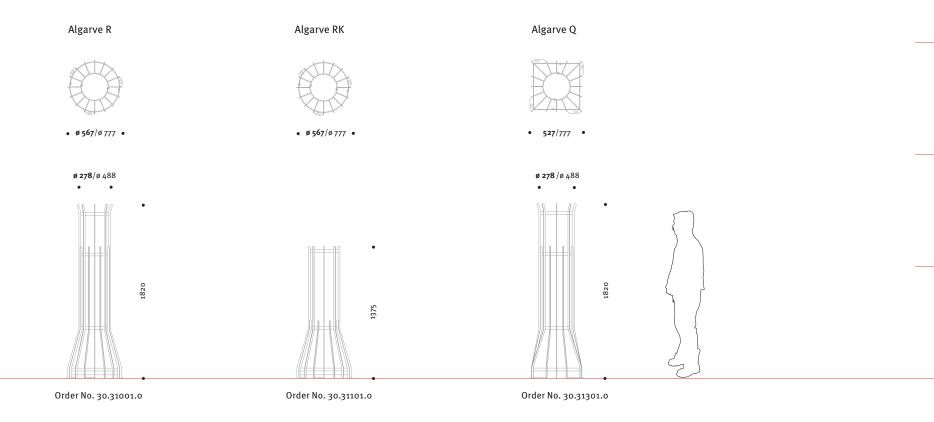

## ALGARVE

ALGARVE R.RK. Tree Guard. Round

Suitable for all tree grates with round inner openings. Galvanised steel construction bolts to tree grate. Comes with level compensation system. Choice of mica or DB finish.

ALGARVE Q. Tree Guard . Square

Suitable for all tree grates with square inner opening. Galvanised steel construction bolts to tree grate. Comes with level compensation system. Choice of mica or DB finish.

Additional charge: Soft or RAL finish.

|              | Size  | Order No.  |
|--------------|-------|------------|
| ALGARVE R 1  | ø 620 | 30.31001.0 |
| ALGARVE R 2  | ø 825 | 30.31002.0 |
| ALGARVE RK 1 | ø 620 | 30.31101.0 |
| ALGARVE RK 2 | ø 825 | 30.31102.0 |
| ALGARVE Q 1  | □ 570 | 30.31301.0 |
| ALGARVE Q 2  | □ 840 | 30.31302.0 |