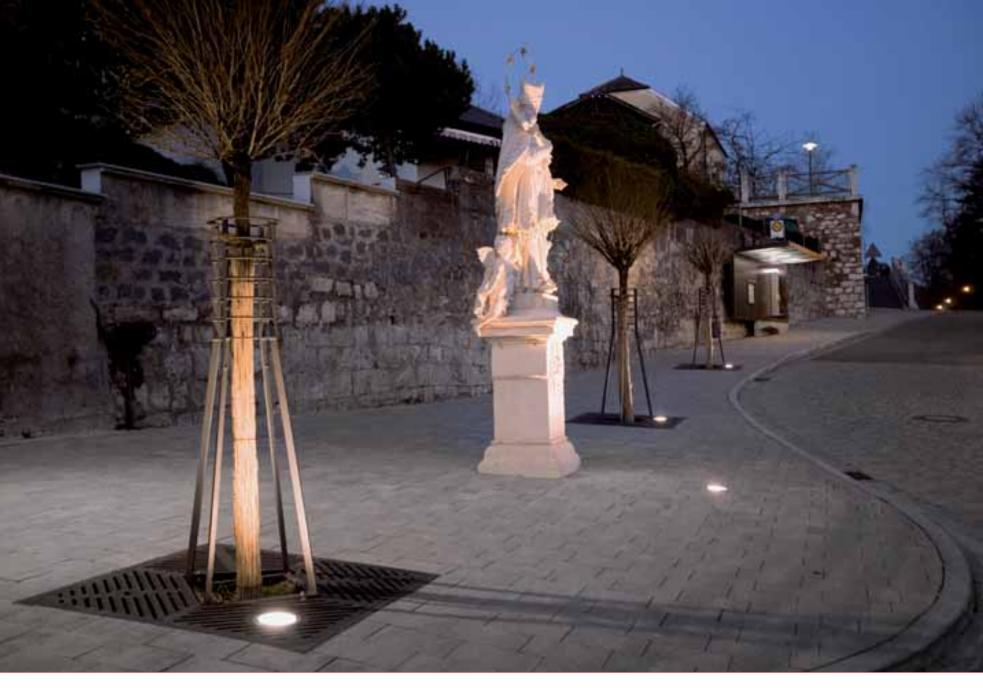

## METOR

METOR R. Tree Guard. Round

Suitable for all tree grates with round inner openings. Galvanised steel construction bolts to tree grate. Comes with level compensation system. Choice of mica or DB finish.

METOR Q. Tree Guard . Square

Suitable for all tree grates with square inner opening. Galvanised steel construction bolts to tree grate. Comes with level compensation system. Choice of mica or DB finish.