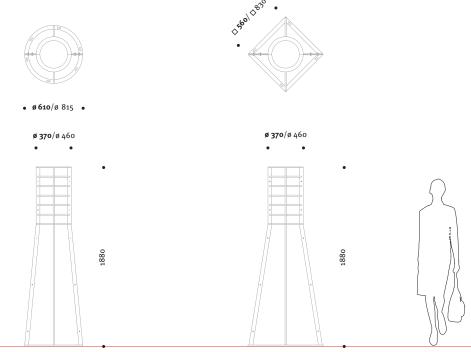

Additional charge: Soft or RAL finish.

|           | Size  | Order No.  |
|-----------|-------|------------|
| METOR R 1 | ø 620 | 30.32700.0 |
| METOR R 2 | ø 825 | 30.32700.1 |
| METOR Q 1 | □ 570 | 30.32701.0 |
| METOR Q 2 | □ 840 | 30.32701.1 |