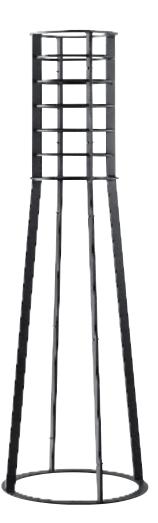

## METOR

METOR R. Tree Guard. Round

Suitable for all tree grates with round inner openings. Galvanised steel construction bolts to tree grate. Comes with level compensation system. Choice of mica or DB finish.

METOR Q. Tree Guard . Square

Suitable for all tree grates with square inner opening. Galvanised steel construction bolts to tree grate. Comes with level compensation system. Choice of mica or DB finish.