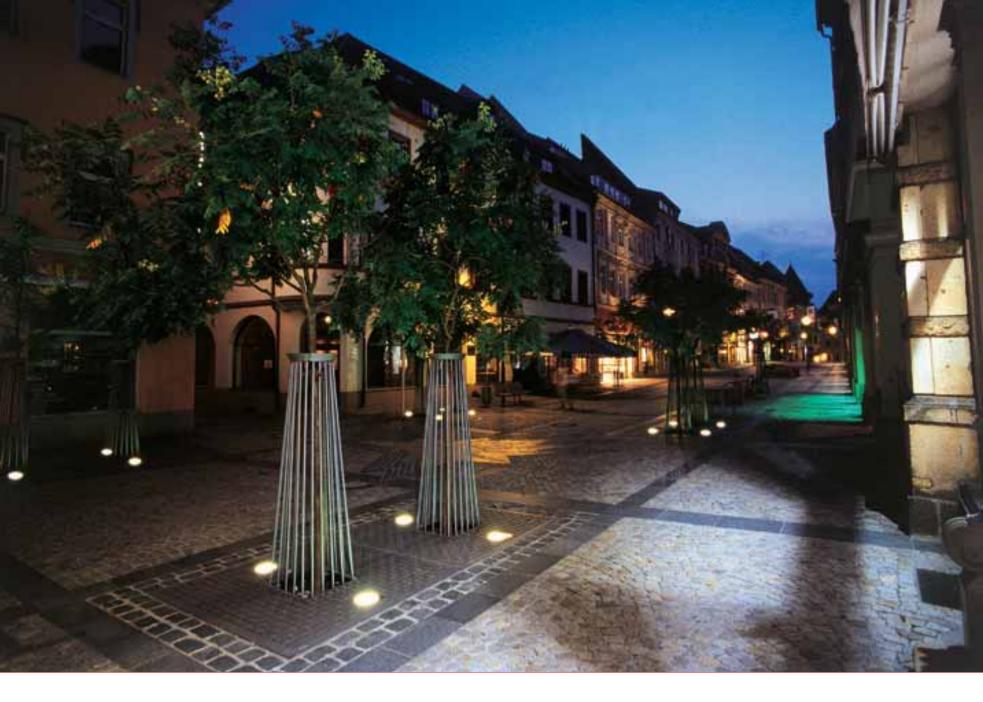

## SCULPO

SCULPO R. Tree Guard. Round

Suitable for all tree grates with round inner openings. Galvanised steel construction bolts to tree grate. Comes with level compensation system. Choice of mica or DB finish.

SCULPO Q. Tree Guard. Square

Suitable for all tree grates with square inner opening. Galvanised steel construction bolts to tree grate. Comes with level compensation system. Choice of mica or DB finish.

Additional charge: Soft or RAL finish.





|            | Size  | Order No.  |
|------------|-------|------------|
| SCULPO R 1 | ø 620 | 30.32600.0 |
| SCULPO R 2 | ø 825 | 30.32600.1 |
| SCULPO Q 1 | □ 570 | 30.32601.0 |
| SCULPO Q 2 | □ 840 | 30.32601.1 |

Product information www.hess.eu/o211



84 . 85



SCULPO BAUTZEN . GERMANY