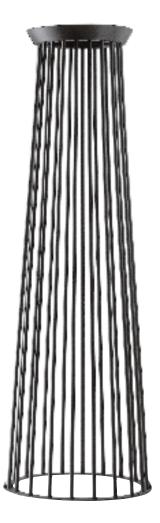

## SCULPO

SCULPO R. Tree Guard. Round

Suitable for all tree grates with round inner openings. Galvanised steel construction bolts to tree grate. Comes with level compensation system. Choice of mica or DB finish.

SCULPO Q. Tree Guard. Square

Suitable for all tree grates with square inner opening. Galvanised steel construction bolts to tree grate. Comes with level compensation system. Choice of mica or DB finish.