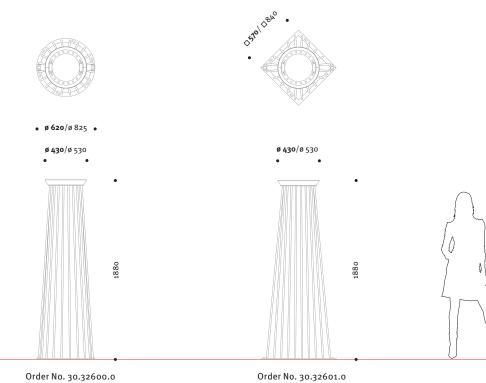

Additional charge: Soft or RAL finish.

|            | Size  | Order No.  |
|------------|-------|------------|
| SCULPO R 1 | ø 620 | 30.32600.0 |
| SCULPO R 2 | ø 825 | 30.32600.1 |
| SCULPO Q 1 | □ 570 | 30.32601.0 |
| SCULPO Q 2 | □ 840 | 30.32601.1 |