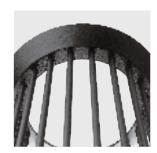

## SCULPO

SCULPO R. Tree Guard. Round

Suitable for all tree grates with round inner openings. Galvanised steel construction bolts to tree grate. Comes with level compensation system. Choice of mica or DB finish.

SCULPO Q. Tree Guard. Square

Suitable for all tree grates with square inner opening. Galvanised steel construction bolts to tree grate. Comes with level compensation system. Choice of mica or DB finish.